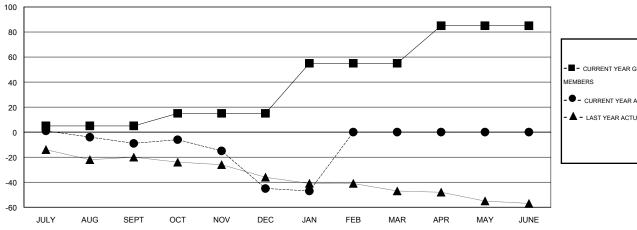

## GOALS AND ACTUAL MEMBERS CUMULATIVE

| -■- CURRENT YEAR GOALS FOR NEW                                   |
|------------------------------------------------------------------|
| MEMBERS                                                          |
| - ● - CURRENT YEAR ACTUAL MEMBERS - ▲ - LAST YEAR ACTUAL MEMBERS |
|                                                                  |